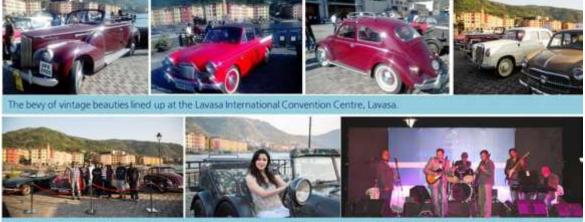

## The Vintage Car Show

- On December 14<sup>th</sup> 2013, Lavasa witnessed the first Vintage Car Show
- Participants Auto enthusiasts, avid car photographers, motor dealers and collectors
- Line-up of cars from the good old 1930's to the 1970's era the Mercedes 250 (1966), Cadillac Series 62 (1951), Studebaker Champion (1947), Saab 96 (1963), Dodge Suburban (1957) and the historic Volkswagen Tempo (Kubelwagen) (1939), amongst many others.
- Followed up with same Jazz at the Promenade.

Viritage car owners strike a pose with their pride possession. Former Gladrags Mrs. World, Aditi Gowitrikar poses on a Volkswagen Tempo and the Jazz band synchronize perfectly to the ambience!

- Contest for photography enthusiasts where one needs to capture beautiful moments of Lavasa and submit. 6 categories including Landscape, Architecture etc.
- 2198 entries by 383 participants in 40 days
- The winner has been awarded the title of 'The Official photographer" of Lavasa with a 6 month contract and other prizes