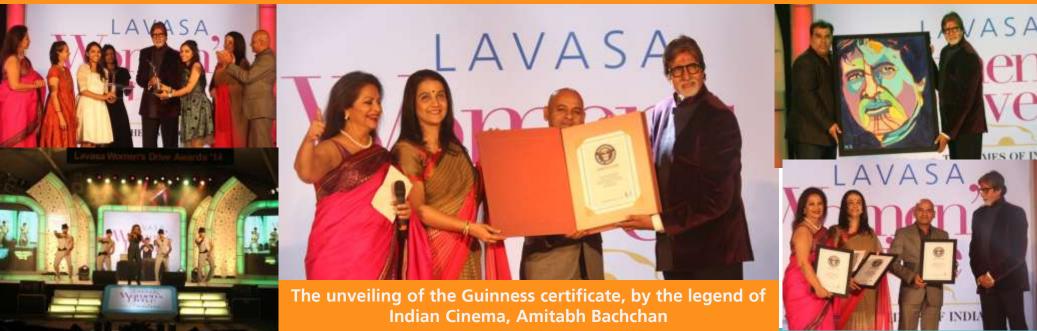

#### Events

- India's largest women's car rally from Mumbai/Pune to Lavasa
  - 2014 was the 6<sup>th</sup> year in succession
- In 2014, LWD got bigger and better with the Guinness World Record title – 'Most female participants in a motorsport event'
- LWD 2014 captured the multiple facets of the contemporary spirited Indian woman

#### Glimpses of the Awards Night - 2014

The LWD Awards night was full of verve and energy and rightfully so, as the brightest star shone upon the winners as they celebrated their historic drive!

#### • 2011 & 2012 Accolades from the Limca Book of Records

 Acknowledges Lavasa Women's Drive 2010 and 2011 as India's Biggest All-Women Car Drive

- Association with MIFTA Marathi film and theatre international awards awards in 2010
- Jury meet at Lavasa, Awards function at Dubai, Cricket match with stars