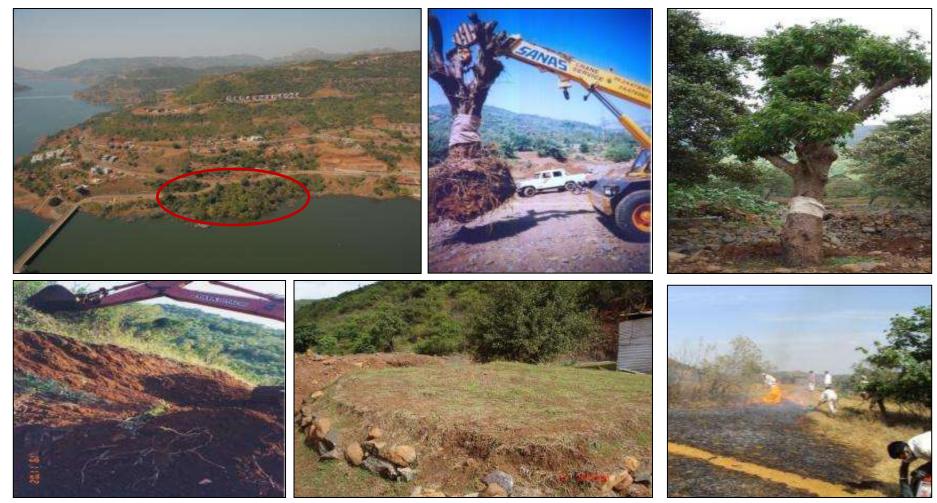

## Before – After Images

April, 2002

March, 2013

# Before – After Images: Dasve

April, 2002

March, 2013

Slash & Burn practices and slopes with sparse scrub before the development

Results of mass seeding & fertigation, Shrub & stump plantation and Mass plantation activities

# Before – After Images: Dasve

April, 2002

Typical Slash & Burn practices and barren slopes before the development.

March, 2013

Results of mass seeding & fertigation activities

# Before – After Images: Dasve

#### April, 2002

March, 2013

- These are comparative Google Images of the 1<sup>st</sup> city centers ' Dasve' and 'Bohini'.
- It indicates the positive change in the green cover that has occurred in the region inspite of the development work at Lavasa.