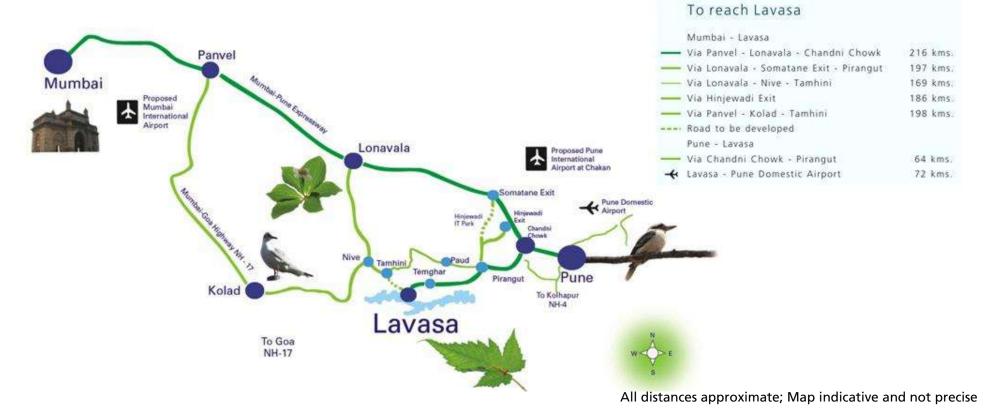

# Lavasa - Multiple access

- Four access points for Lavasa on Mumbai-Pune Expressway and one on Mumbai-Goa highway
  - An hour's drive from Pune and around three hours from Central Mumbai