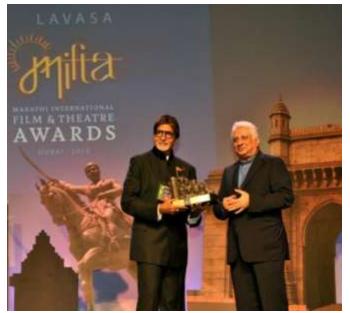

Ajit Gulabchand handing over the award to Prakash Amte and Mandatai Amte

Ajit Gulabchand handing over the award to Mr. Bachchan for his Marathi film "Vihir"

- Amalgamation of art, culture, dance & music
- Interactive workshops and live performance by various artists
- Stalls run by prominent NGOs and individual artists