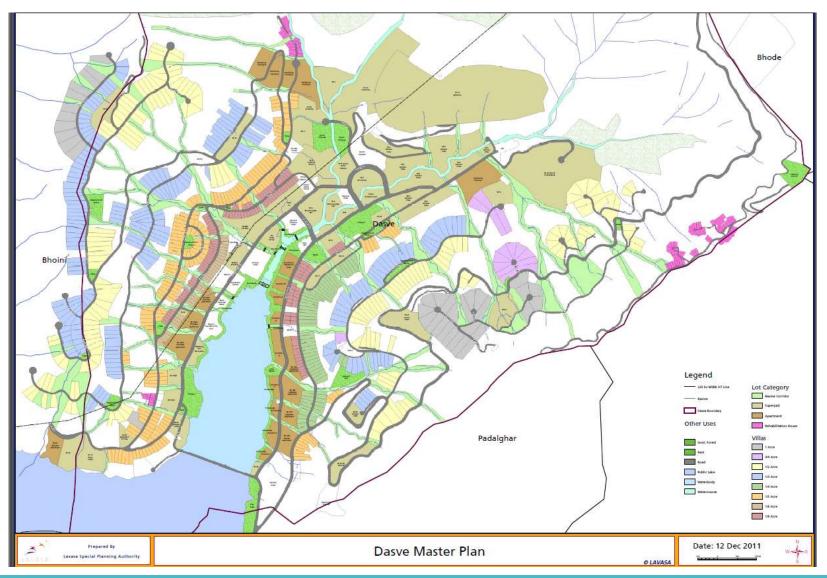

India having constructed
    - 25% of India's Installed Hydel Power capacity
    - over 50% of India's Nuclear Power capacities
    - over 3,500 lane km of Highways,
    - more than 288 km of complex Tunnelling
    - over 350 Bridges.

### • Landmark Projects include

- Bandra Worli Sea Link
- Kudankulam Nuclear Power Project
- Kolkata & Delhi Metro
- The Mumbai-Pune Expressway
- Farakka Barrage







### Master Plan - Lavasa integrated with the landscape and Eco-Systems



Master Plan prepared by HOK Planning Group USA Architectural design sensitively integrated with the natural environment Development across Plotted Land, Apartments, Retail, Hotels, Event and Convention Centre, Education, IT Parks and Recreation Facilities, proposed to be spread in 5 towns.



### Master Plan - Dasve





# Master Plan - Mugaon





# Awards and Accolades

Charter Award - Dasve Master Plan (2005)



Congress for the New Urbanism (CNU) *Charter Awards* recognizes projects across the world that best embody and advance the principles of the Charter of the New Urbanism



Award of Excellence - Dasve Master Plan (2005)



" Beautifully documented in terms of understanding the place and the land. Stunning, great work. . .sensitive to the region and the world" - 2005 Professional Awards Jury comments

## Awards and Accolades

Honor Award - Mugaon Master Plan (2009)

American Society of Landscape Architects

#### presented by the

St. Louis Chapter

in recognition of outstanding professional achievement





Mugaon Valley Master Plan Lavasa, Maharshtra, India

Category: Planning, Research, and