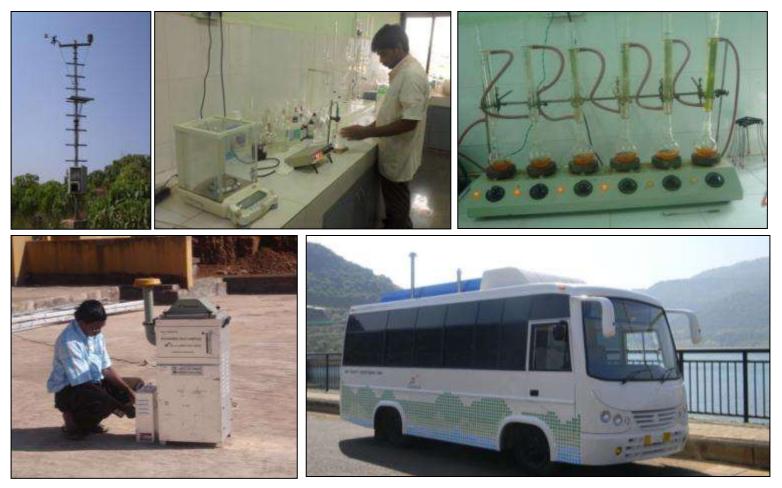

## Air & Water Quality: Monitoring

All major environmental parameters such as **air, water, soil** are monitored regularly and are well within the prescribed pollution limits.