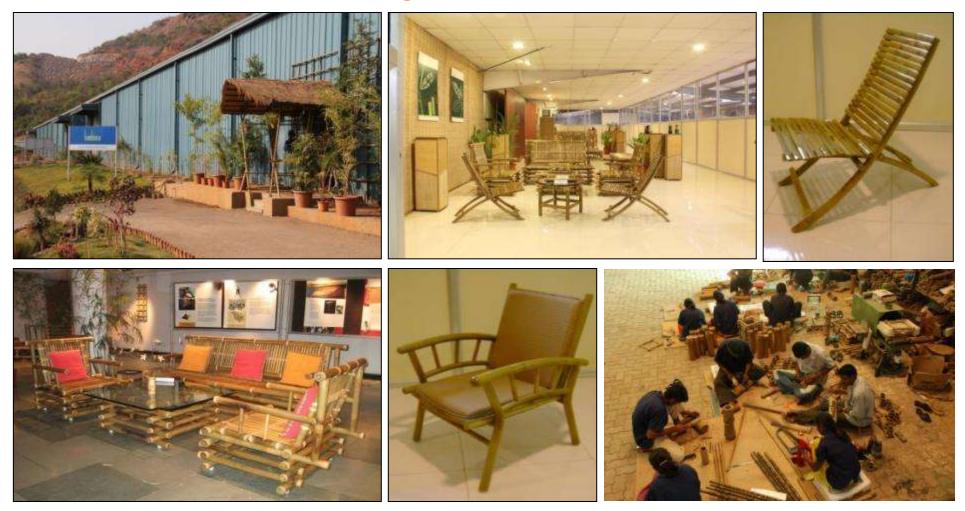

#### Natural Resource Management - Bamboosa

Lavasa Bamboocrafts Ltd. uses environment friendly material 'bamboo' and local artisans to make furniture and artifacts that showcases economic, social and environmental sustainability