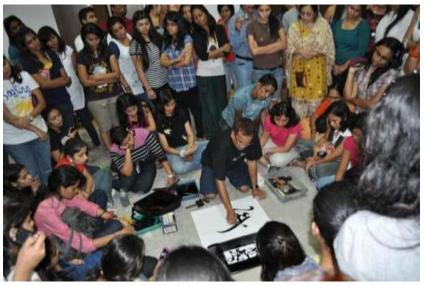

Bollywood singer Abhijeet Bhattacharya performs live

Achyut Palav conducting a calligraphy workshop

- Launch of DIWALI FEST under the aegis of 'Lavasa Holidays Festive Fiesta'
- A plethora of all daylong workshops and activities filled with fun, games, creativity and excitement