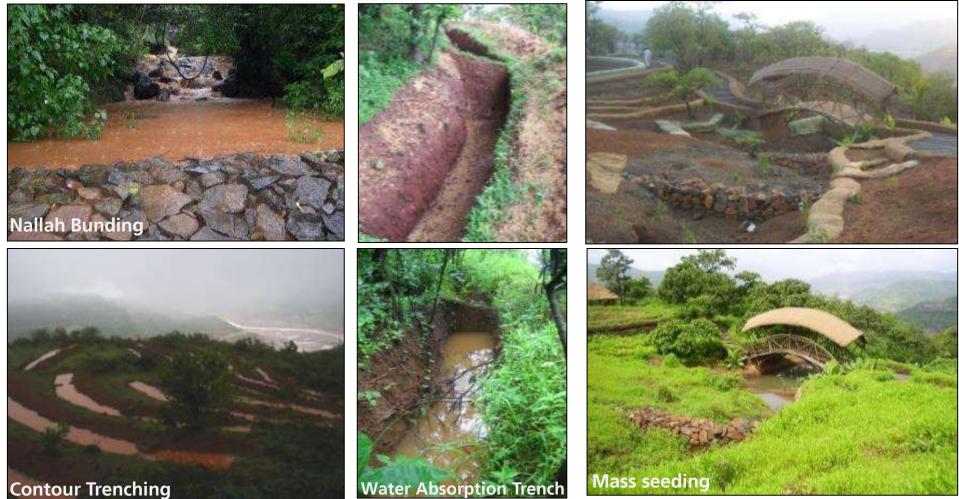

#### Environment Initiatives - Watershed Management

The quantifiable outcomes in **Dasve** are: a) Total Water Harvested **89.18 TCM**, b) Reduction of soil erosion by **3831 tons** and c) Grass biomass of **448 tons** generated

## Soil Bio-engineering & Hydroseeding

Bio-degradable coir mats (51 acres) for slope protection & 435 acres of Hydro-seeding created living slopes