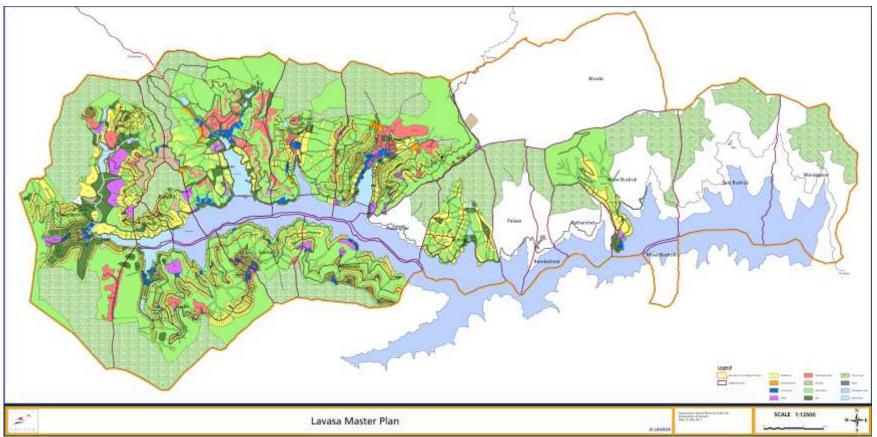

### Master Plan - Lavasa integrated with the landscape and Eco-Systems

Master Plan prepared by HOK Planning Group USA Architectural design sensitively integrated with the natural environment Development across Plotted Land, Apartments, Retail, Hotels, Event and Convention Centre, Education, IT Parks and Recreation Facilities, proposed to be spread in 5 towns.