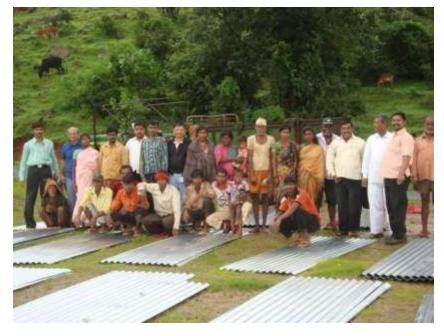

Health check up camps for villagers

Ambulance service for villagers

Actual Pictures 2014

• Regular interaction with local villagers

Distribution of galvanized corrugated sheets to families whose houses have been dilapidated due to heavy rains