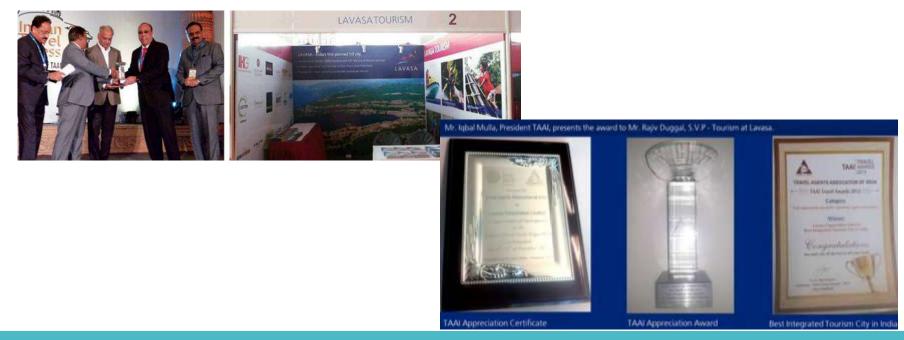

## TAAI Exhibition, Bangalore

 Lavasa won awards for 'Best Integrated Tourism City in India' at the recently held, Indian Travel Congress – 2013 – 61<sup>st</sup> Convention & Exhibition of Travel Agents Association of India (TAAI) at Hotel Taj Vivanta, Bengaluru. The awards instituted by TAAI, recognize outstanding achievers in the travel and tourism industry.