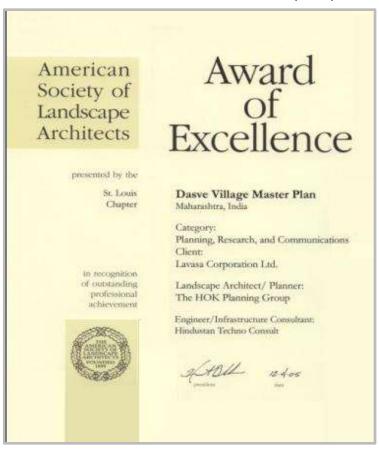

## Awards and Accolades

Honor Award - Mugaon Master Plan (2009)

American Society of Landscape Architects

#### presented by the

St. Louis Chapter

in recognition of outstanding professional achievement

Mugaon Valley Master Plan Lavasa, Maharshtra, India

Category: Planning, Research, and Communications Client: Lavasa Corporation, Ltd. Consultants: Biomimicry Guild - Sustainable Consulting Buro Happold - Infrastructure Engineering

Landscape Architect: the HOK Planning Group

> 1/2/07 1/2/09 president

Merit Award - Lavasa Landscape Guidelines (2010)

Merit Award

Lavasa Landscape Guidelines

Planning, Research, and Communications

Lavasa, Maharastra, India