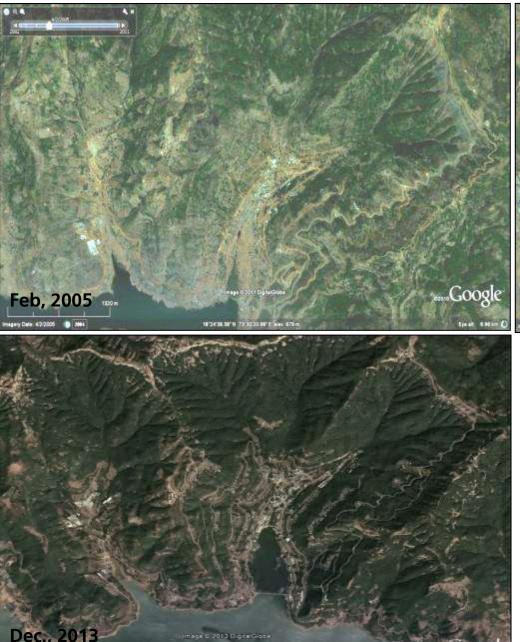

## Before – After Images

April, 2002

March, 2013

# Before – After Images: Dasve

April, 2002

March, 2013

Slash & Burn practices and slopes with sparse scrub before the development

Results of mass seeding & fertigation, Shrub & stump plantation and Mass plantation activities

# Before – After Images: Dasve

April, 2002

Typical Slash & Burn practices and barren slopes before the development.

March, 2013

Results of mass seeding & fertigation activities

# Before – After Images: Dasve

#### April, 2002

March, 2013

- These are comparative Google Images of the 1<sup>st</sup> city centers ' Dasve' and 'Bohini'.
- It indicates the positive change in the green cover that has occurred in the region inspite of the development work at Lavasa.