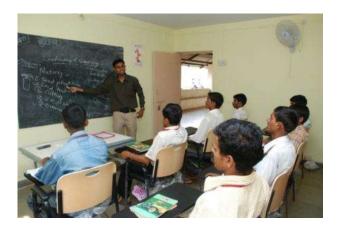

SHG (women's empowerment) meeting

Distribution of school uniforms Actual Pictures since 2009

- Technical skills training workshop of locals undertaken with Vocational Education providers
  - Electrical, plumbing, gardening, etc.
  - Classroom and onsite training
- Discussions on for Community Development Association to support small business entrepreneurship & Micro finance

Actual Pictures since 2009

- Aptitude tests and Counselling for Std. X students
  - 175 students from schools of Andgaon, Kolawade, Mutha, Kondhur & Kolawade
  - Organised with the help of Maharashtra State Vocational Training Centre & Selection Board (MSVTC&SB), Pune
- Future plans special guidance for subjects like English, Science, Maths