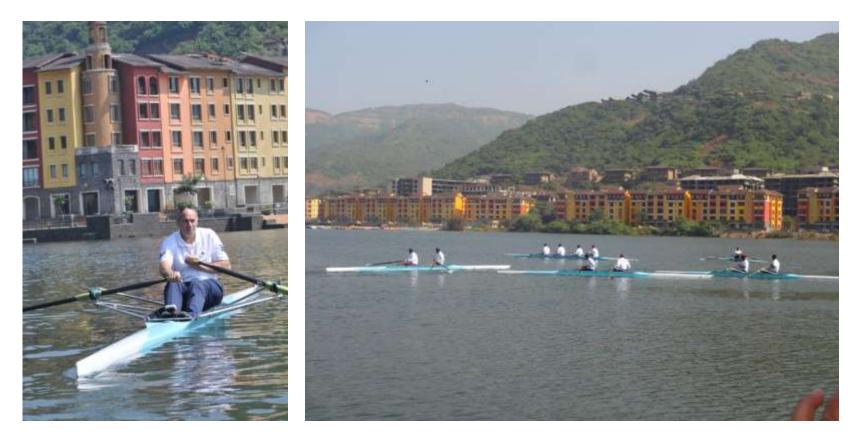

## Rowing workshop at Lavasa

• Sir Steve Redgrave (5 times Olympic gold medalist) conducted his firstever rowing workshop at Lavasa on 12<sup>th</sup> November 2013

## Rowing workshop by Sir Steve Redgrave

 The British sporting legend conducted a practical training workshop for over 70 rowers from the armed forces (College of Military Engineering & National Defence Academy) and professional clubs from Pune