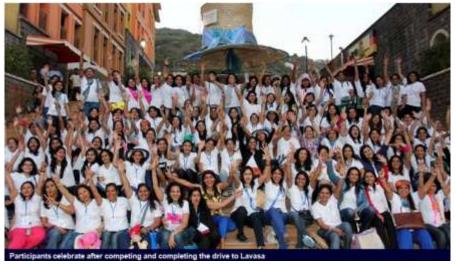

#### Events

- India's largest women's car rally from Mumbai/Pune to Lavasa
  - 2014 was the 6<sup>th</sup> year in succession
- In 2014, LWD got bigger and better with the Guinness World Record title – 'Most female participants in a motorsport event'
- LWD 2014 captured the multiple facets of the contemporary spirited Indian woman

#### Glimpses of the Awards Night - 2014

The LWD Awards night was full of verve and energy and rightfully so, as the brightest star shone upon the winners as they celebrated their historic drive!