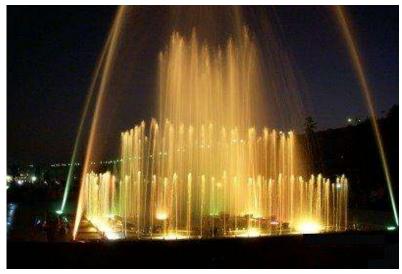

## **Dasve Fountain**

### • Musical fountain

- Incorporates a laser and sound show
- 60 meter high central jet

Actual Pictures 2013