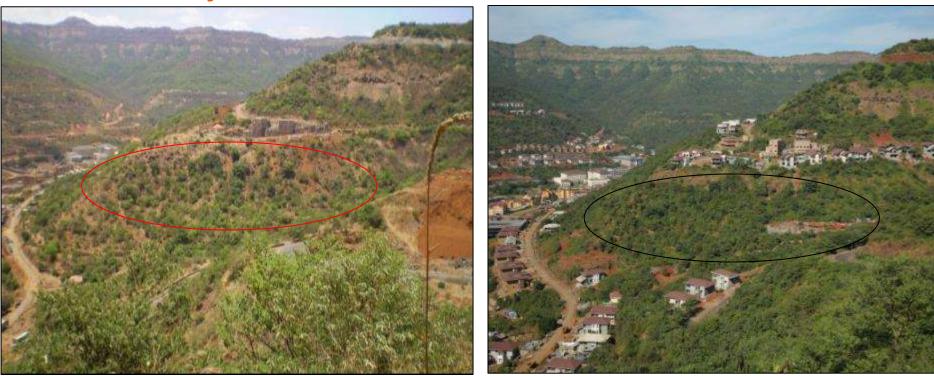

#### April, 2002

March, 2013

- These are comparative Google Images of the 1<sup>st</sup> city centers ' Dasve' and 'Bohini'.
- It indicates the positive change in the green cover that has occurred in the region inspite of the development work at Lavasa.

## **Bio-diversity Enhancement - Flora**

April 2002 (pre development)

March 2013 (post development)