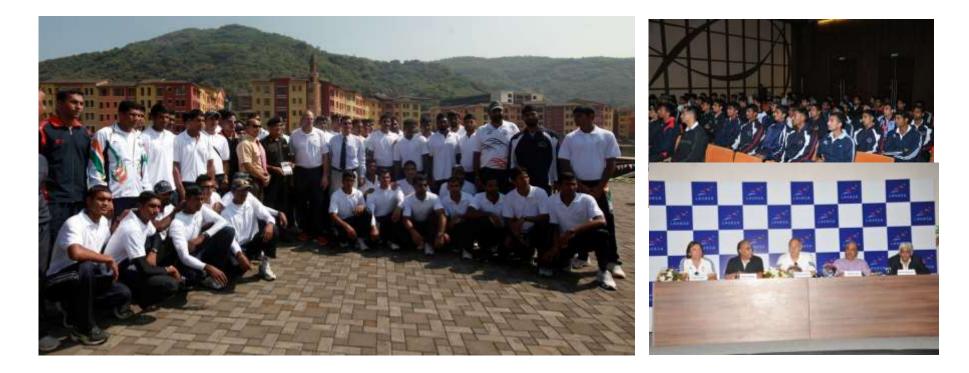

## Rowing workshop by Sir Steve Redgrave

 The British sporting legend conducted a practical training workshop for over 70 rowers from the armed forces (College of Military Engineering & National Defence Academy) and professional clubs from Pune

## TAAI Exhibition, Bangalore

 Lavasa won awards for 'Best Integrated Tourism City in India' at the recently held, Indian Travel Congress – 2013 – 61<sup>st</sup> Convention & Exhibition of Travel Agents Association of India (TAAI) at Hotel Taj Vivanta, Bengaluru. The awards instituted by TAAI, recognize outstanding achievers in the travel and tourism industry.