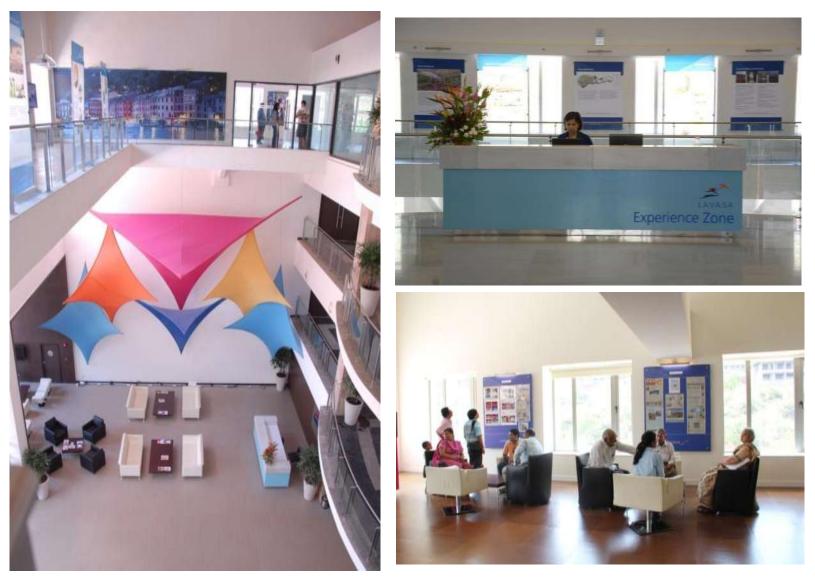

## Lavasa Experience Zone

- Extended the concept of 'Lavasa Experience Zone' to leading malls in Delhi and Ahmedabad and leading Business centres (Tata Communications, Mumbai and Pune)
  - Set up an exhibit at the mall for sales meetings and interactions
  - Enabled instant photography with the Portofino backdrop for the visitors
  - Engaged the visitors with a 3D screen of Lavasa's picturesque landscape and virtual tour
  - Wide range of collaterals distributed viz. City Guide, Bookmarks and Mugaon leaflets

### Tourist Information Centre at Lavasa

Tourist Information Centre (TIC), at the Portofino Street, Dasve

TIC - Office interiors

### Lavasa Information Desk

- LID is set up to capture the captive audience in the 2 hotels, who may be interested home buyers/investors and direct them to LEZ
- Additionally, they would also be guided to all tourist locations at Lavasa.