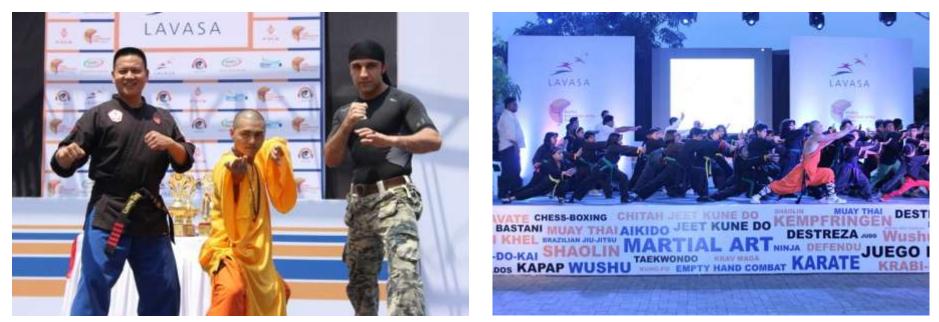

#### • Hockey academy at Lavasa, tie up with Hockey Australia

Representative Images

- Martial Arts academy at Lavasa inaugurated in April 2014
- Ancient art forms like Wushu and Shaolin will be taught along with regular martial arts

Actual Picture 2013