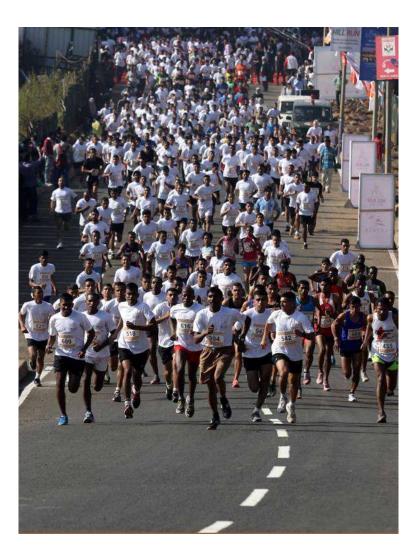

#### • The winning photographs

• The winning photographs

- Initiated in 2014
- The 1<sup>st</sup> Hill Run of the year
- Against the picturesque Lavasa hills with 1011 runners
- From 7 countries and 10 cities
- Age groups varying from 9 years to 70 years
- Heavy participation from Armed forces