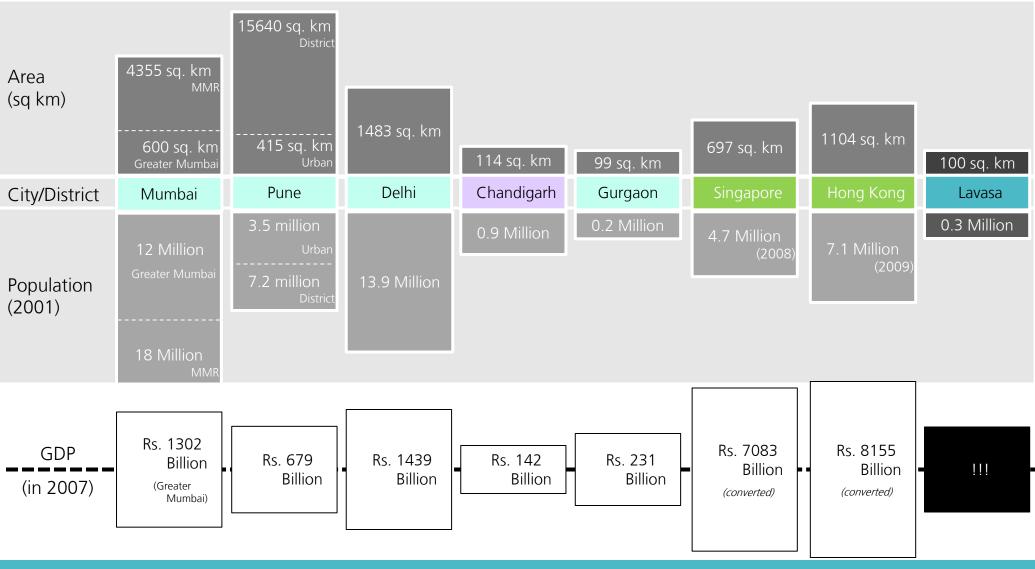

ward - Lavasa Landscape Guidelines (2010)



Merit Award

Lavasa Landscape Guidelines

Planning, Research, and Communications

Lavasa, Maharastra, India

presented by the

St. Louis Chapter

in recognition of outstanding professional achievement



Category:





1/00/0010

*No more than 30% of category entries receive Merit Award. Evaluated against factors like Quality of community / site planning and Environmental Responsibility amongst others* 



# Lavasa - Business of Businesses



# The business of cities

#### **Existing Cities Model**

#### Lavasa Model



Opportunity fragmented across multiple players



#### Advantage Lavasa – Unique Integrated Opportunity



# Lavasa - An expected '365-day economy'





#### **De-risked Business Model**



# Benchmarking with 365-day economies





## Lavasa - A City for All



# Lavasa – Residence for all

### • Across price points

- From Villas to Rental Housing



Villas, Actual Picture, 2014



Lakeside Apartments, Actual Picture since 2013



Rental Housing Actual Picture, since 2009



Live

# Lavasa - Infrastructure for All

# • Infrastructure for different needs of the city



Union Bank of India branch at Lavasa,

Actual Picture since 2010



Police Station at Lavasa, Actual Picture since 2010



Lavasa Post Office – Pin Code : 412 112 Actual Picture since 2010



Live

# Lavasa - Livelihood for All

• Jobs and employment opportunities



Fortune Select Dasve, Lavasa Actual Picture since 2010



Lavasa Bamboocrafts Ltd, Actual Picture since 2010



Lavasa nursery, Actual Picture since 2010



Work

# Lavasa - Education