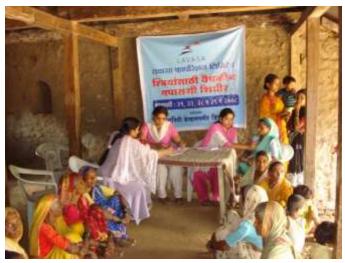

SHG (women's empowerment) meeting

Distribution of school uniforms Actual Pictures since 2009

- Technical skills training workshop of locals undertaken with Vocational Education providers
  - Electrical, plumbing, gardening, etc.
  - Classroom and onsite training
- Discussions on for Community Development Association to support small business entrepreneurship & Micro finance