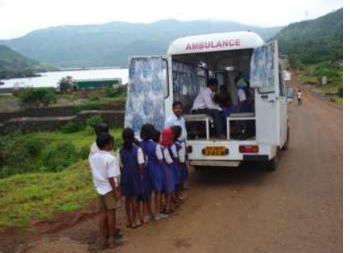

# Primary Health Centre at Bhoini and Mugaon

- These centers provide medical attention to local villagers, contract laborers' employees and tourists.
  - This also includes including emergency services
  - Medical checkup and medicines are provided free of cost to the villagers
- Ambulance is available free of cost to villagers and labourers
- Regular health checks up camps are conducted in villages and in crèche to check the health status
- Drinking water provided to 12 villages and 10 Zila Parishad Schools

Health check up camps for villagers

Ambulance service for villagers

Actual Pictures 2014

• Regular interaction with local villagers

Distribution of galvanized corrugated sheets to families whose houses have been dilapidated due to heavy rains