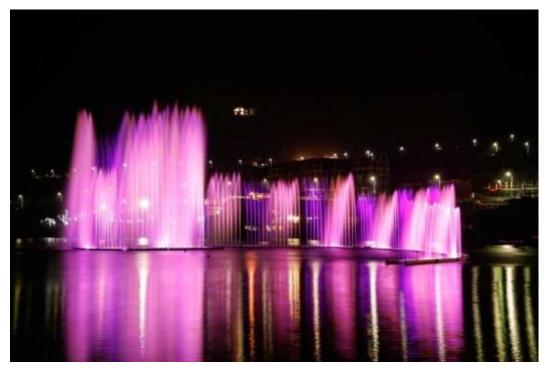

## **Dasve Fountain**

### • Musical fountain

- Incorporates a laser and sound show
- 60 meter high central jet

Actual Pictures 2013