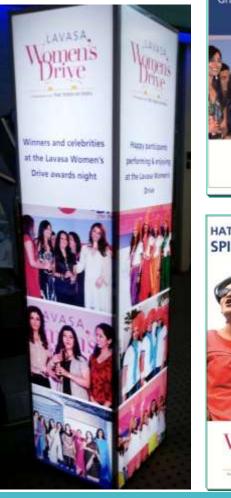

#### Glimpses of the Awards Night - 2014

The LWD Awards night was full of verve and energy and rightfully so, as the brightest star shone upon the winners as they celebrated their historic drive!