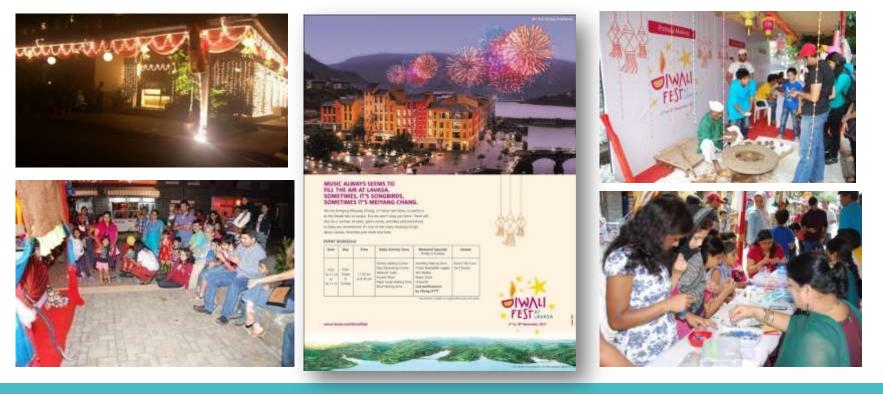

Ajit Gulabchand handing over the award to Prakash Amte and Mandatai Amte

Ajit Gulabchand handing over the award to Mr. Bachchan for his Marathi film "Vihir"

- Amalgamation of art, culture, dance & music
- Interactive workshops and live performance by various artists
- Stalls run by prominent NGOs and individual artists

Bollywood singer Abhijeet Bhattacharya performs live

Achyut Palav conducting a calligraphy workshop

- Launch of DIWALI FEST under the aegis of 'Lavasa Holidays Festive Fiesta'
- A plethora of all daylong workshops and activities filled with fun, games, creativity and excitement