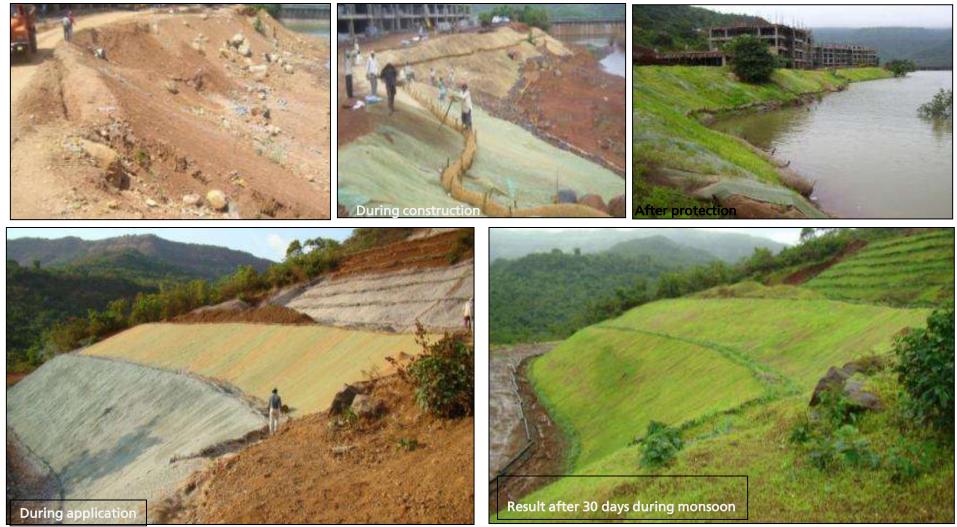

## Soil Bio-engineering & Hydroseeding

Bio-degradable coir mats (51 acres) for slope protection & 435 acres of Hydro-seeding created living slopes