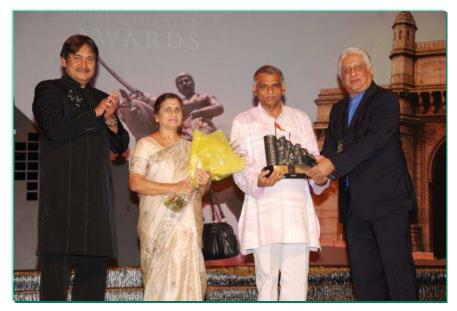

#### • 2011 & 2012 Accolades from the Limca Book of Records

 Acknowledges Lavasa Women's Drive 2010 and 2011 as India's Biggest All-Women Car Drive

- Association with MIFTA Marathi film and theatre international awards awards in 2010
- Jury meet at Lavasa, Awards function at Dubai, Cricket match with stars

Ajit Gulabchand handing over the award to Prakash Amte and Mandatai Amte

Ajit Gulabchand handing over the award to Mr. Bachchan for his Marathi film "Vihir"

- Amalgamation of art, culture, dance & music
- Interactive workshops and live performance by various artists
- Stalls run by prominent NGOs and individual artists