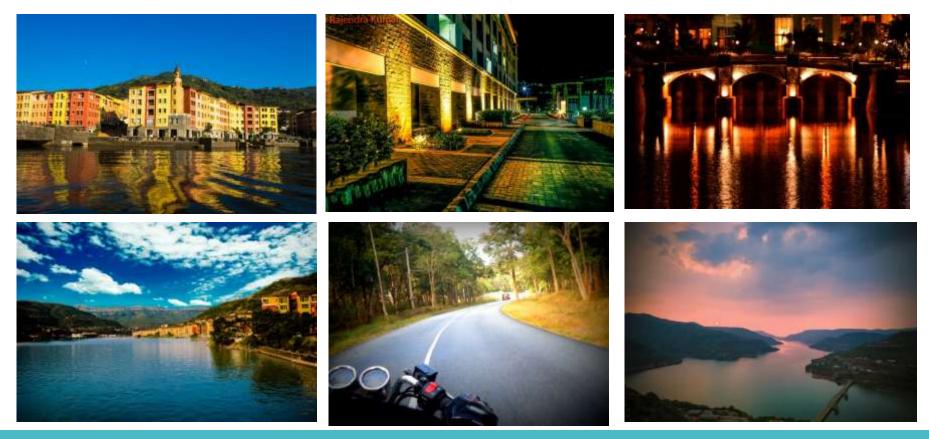

Viritage car owners strike a pose with their pride possession. Former Gladrags Mrs. World, Aditi Gowitrikar poses on a Volkswagen Tempo and the Jazz band synchronize perfectly to the ambience!

- Contest for photography enthusiasts where one needs to capture beautiful moments of Lavasa and submit. 6 categories including Landscape, Architecture etc.
- 2198 entries by 383 participants in 40 days
- The winner has been awarded the title of 'The Official photographer" of Lavasa with a 6 month contract and other prizes

#### • The winning photographs

• The winning photographs

- Initiated in 2014
- The 1<sup>st</sup> Hill Run of the year
- Against the picturesque Lavasa hills with 1011 runners
- From 7 countries and 10 cities
- Age groups varying from 9 years to 70 years
- Heavy participation from Armed forces