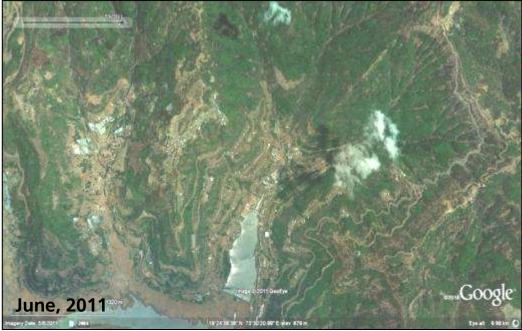

## Before – After Images

April, 2002

March, 2013

# Before – After Images: Dasve

April, 2002

March, 2013

Slash & Burn practices and slopes with sparse scrub before the development

Results of mass seeding & fertigation, Shrub & stump plantation and Mass plantation activities

# Before – After Images: Dasve

April, 2002

Typical Slash & Burn practices and barren slopes before the development.

March, 2013

Results of mass seeding & fertigation activities

# Before – After Images: Dasve

#### April, 2002

March, 2013

- These are comparative Google Images of the 1<sup>st</sup> city centers ' Dasve' and 'Bohini'.
- It indicates the positive change in the green cover that has occurred in the region inspite of the development work at Lavasa.