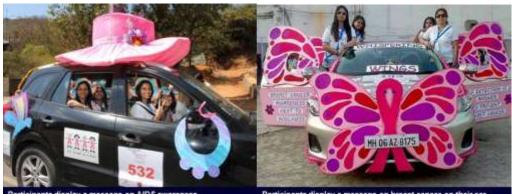

#### Events

- India's largest women's car rally from Mumbai/Pune to Lavasa
  - 2014 was the 6<sup>th</sup> year in succession
- In 2014, LWD got bigger and better with the Guinness World Record title – 'Most female participants in a motorsport event'
- LWD 2014 captured the multiple facets of the contemporary spirited Indian woman

#### • The Event

Participants display a message on breast cancer on their car

Kunal Kapoor and Deveika Bhojwani off cars in Mumbai

Scot Wrighton and Purab Kohli flag off cars in Pune

Actual Pictures 2014

• On Ground