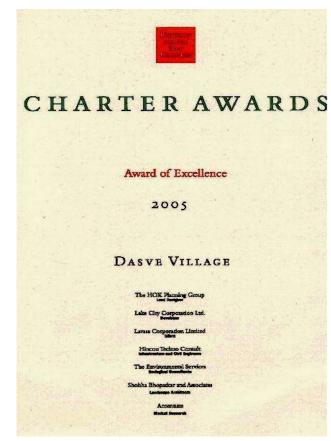

# Awards and Accolades

Charter Award - Dasve Master Plan (2005)

Congress for the New Urbanism (CNU) *Charter Awards* recognizes projects across the world that best embody and advance the principles of the Charter of the New Urbanism

Award of Excellence - Dasve Master Plan (2005)

" Beautifully documented in terms of understanding the place and the land. Stunning, great work. . .sensitive to the region and the world" - 2005 Professional Awards Jury comments