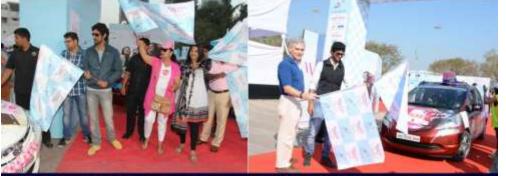

#### Events

- India's largest women's car rally from Mumbai/Pune to Lavasa
  - 2014 was the 6<sup>th</sup> year in succession
- In 2014, LWD got bigger and better with the Guinness World Record title – 'Most female participants in a motorsport event'
- LWD 2014 captured the multiple facets of the contemporary spirited Indian woman

#### • The Event

Participants display a message on breast cancer on their car

Kunal Kapoor and Deveika Bhojwani off cars in Mumbai

Scot Wrighton and Purab Kohli flag off cars in Pune

Actual Pictures 2014

• On Ground