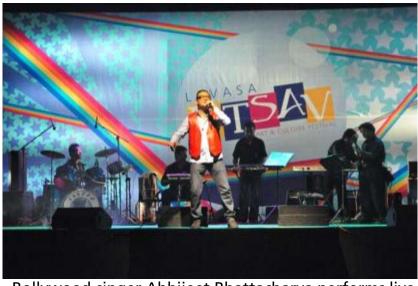

Bollywood singer Abhijeet Bhattacharya performs live

Achyut Palav conducting a calligraphy workshop

- Launch of DIWALI FEST under the aegis of 'Lavasa Holidays Festive Fiesta'
- A plethora of all daylong workshops and activities filled with fun, games, creativity and excitement