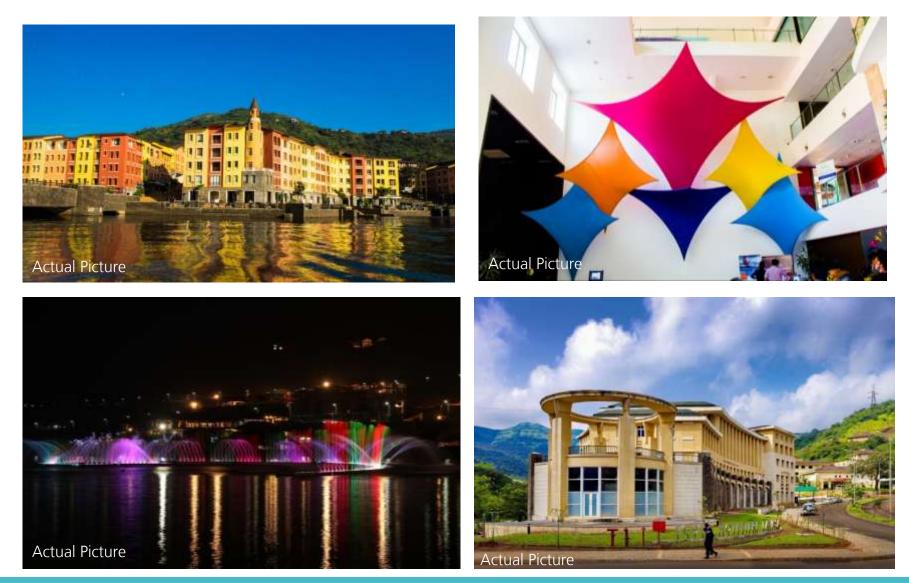

## **Dasve Fountain**

### • Musical fountain

- Incorporates a laser and sound show
- 60 meter high central jet

Actual Pictures 2013