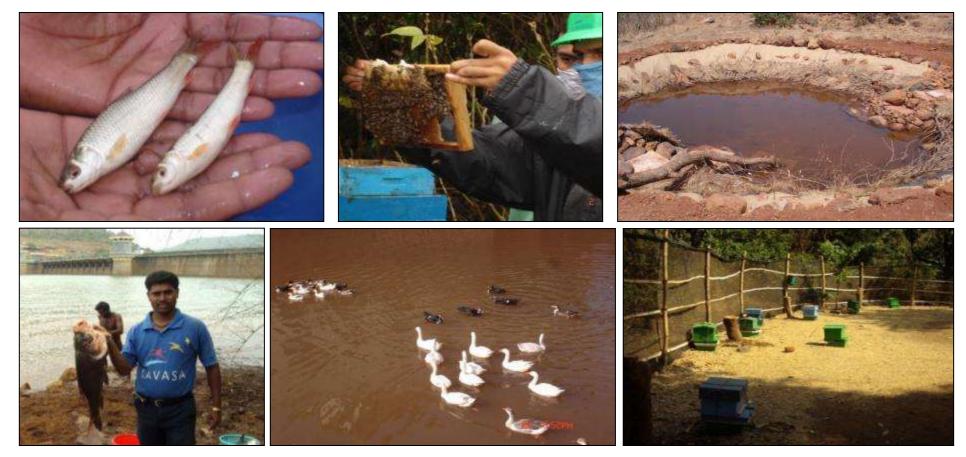

#### **Biodiversity Enhancement - Fauna**

- Release of fishes (4.05 lacs) & prawns (1.75 lacs) help in natural cleaning of lake water.
- Water ponds are created to help fauna to quench their thirst during summer season.
- Ducks and Geese are released for beauty. Bee boxes help in natural pollination