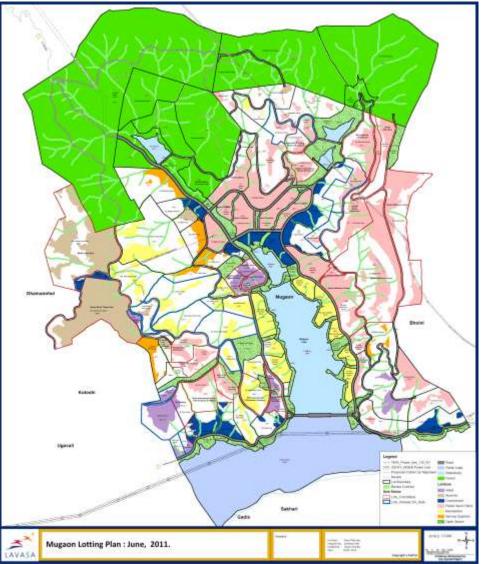

- 25% of India's Installed Hydel Power capacity
    - over 50% of India's Nuclear Power capacities
    - over 3,500 lane km of Highways,
    - more than 288 km of complex Tunnelling
    - over 350 Bridges.

### • Landmark Projects include

- Bandra Worli Sea Link
- Kudankulam Nuclear Power Project
- Kolkata & Delhi Metro
- The Mumbai-Pune Expressway
- Farakka Barrage







### Master Plan - Lavasa integrated with the landscape and Eco-Systems



Master Plan prepared by HOK Planning Group USA Architectural design sensitively integrated with the natural environment Development across Plotted Land, Apartments, Retail, Hotels, Event and Convention Centre, Education, IT Parks and Recreation Facilities, proposed to be spread in 5 towns.



### Master Plan - Dasve





# Master Plan - Mugaon





# Awards and Accolades

Charter Award - Dasve Master Plan (2005)



Congress for the New Urbanism (CNU) *Charter Awards* recognizes projects across the world that best embody and advance the principles of the Charter of the New Urbanism



Award of Excellence - Dasve Master Plan (2005)



" Beautifully documented in terms of understanding the place and the land. Stunning, great work. . .sensitive to the region and the world" - 2005 Professional Awards Jury comments

## Awards and Accolades

Honor Award - Mugaon Master Plan (2009)

American Society of Landscape Architects

#### presented by the

St. Louis Chapter

in recognition of outstanding professional achievement





Mugaon Valley Master Plan Lavasa, Maharshtra, India

Category: Planning, Research, and Communications Client: Lavas