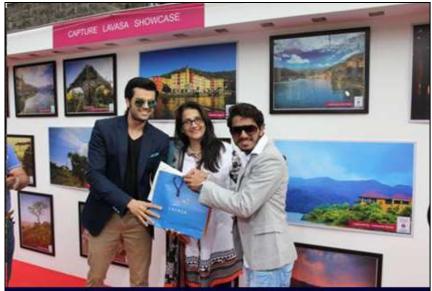

Viritage car owners strike a pose with their pride possession. Former Gladrags Mrs. World, Aditi Gowitrikar poses on a Volkswagen Tempo and the Jazz band synchronize perfectly to the ambience!

- Contest for photography enthusiasts where one needs to capture beautiful moments of Lavasa and submit. 6 categories including Landscape, Architecture etc.
- 2198 entries by 383 participants in 40 days
- The winner has been awarded the title of 'The Official photographer" of Lavasa with a 6 month contract and other prizes

Grand prize winner- Abhijeet Kalamkar receives his prize from Manish Paul and Anuradha Paraskar

#### • The winning photographs

• The winning photographs

- Initiated in 2014
- The 1<sup>st</sup> Hill Run of the year
- Against the picturesque Lavasa hills with 1011 runners
- From 7 countries and 10 cities
- Age groups varying from 9 years to 70 years
- Heavy participation from Armed forces