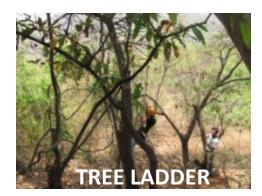

**VBALL BALANCING** 

✓ACID LAKE.

✓ PASSING THE RING

✓TREE LADDER.

✓ PASSING THE WATER.

✓ SPLIT PIPES.

✓ RING AND BALL.

✓ COBWEB.