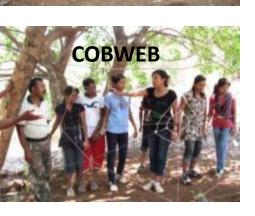

**VBALL BALANCING** 

✓ACID LAKE.

✓ PASSING THE RING

✓TREE LADDER.

✓ PASSING THE WATER.

✓ SPLIT PIPES.

✓ RING AND BALL.

✓ COBWEB.