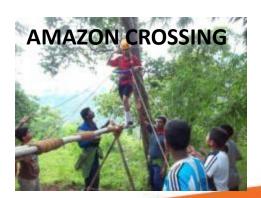

✓ZIPLINE.

✓ AMAZON CROSSING.

**✓ BALL THROWING** 

✓ PAINTBALL TARGET SHOOT

**✓BUCKETING THE BALL.** 

VBURMA RING LOOP